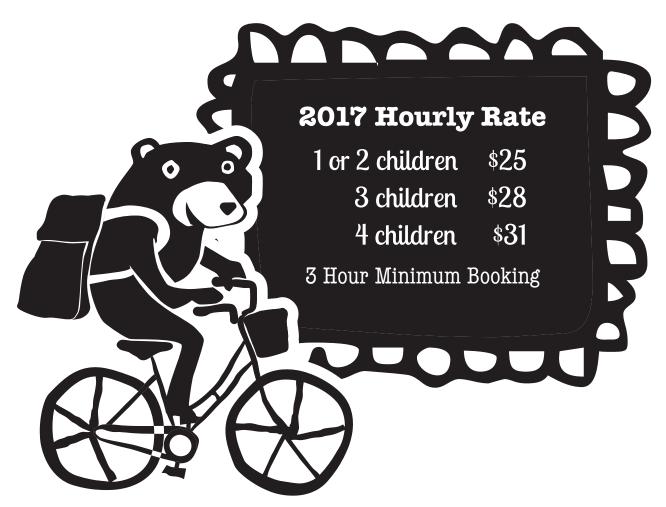

## Nanny Rates For Fairmont Jasper Park Lodge Nanny Care that Comes to You!

Statutory holidays are an additional \$5 per hour.

Cancelation Fee with less than 24 hours notice is

3-Hr minimum rate:

\$75 (1 or 2 children), \$84 (3 children), \$93 (4 children) Plus \$15 Cancellation Fee on Stat Holidays